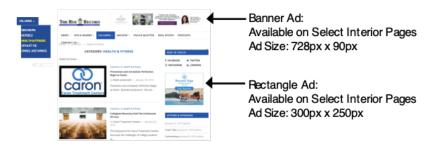

## INTERIOR PAGE ADVERTISING

# **DIGITAL BUNDLE**

Businesses who currently have a print contract (minimum monthly contract required) can run a Branding Ad at \$100/month, Banner or Rectangle, Interior Page Availability (Morsels, Sports, News, Health and Fitness, etc. Email to inquire further)

## DIGITAL STANDALONE

Home Page Leaderboard: \$600/month. Home Page Banner or Rectangle: \$300/month.

Branding Ad: \$200/month, Banner or Rectangle, Interior Page Availability (Morsels, Sports, News, Health and Fitness)
6 month contract for digital advertising, discounted cost: \$1,000/6 month total.
One-year contract for digital advertising, discounted cost: \$1,500/1 year total.

Banner Ad Size: 728px x 90px Rectangle Ad Size: 300 × 250px