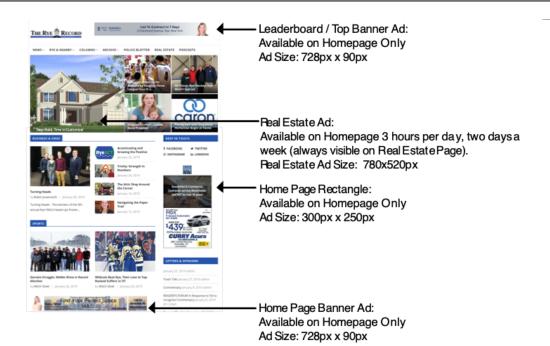

# HOMEPAGE ADVERTISING

Home will be prominently displayed on our Home Page 3 hours per day, two days a week in high-volume trac times. Home will be displayed in Real Estate Section 24/7 until sold.

The above ONLY available to current real estate agents with print contracts in 2023

(Real Estate page sorted daily) Real Estate Ad Size: 780×520ppx

## DIGITAL STANDALONE

Home Page Leaderboard: \$600/month. Home Page Banner or Rectangle: \$300/month.

Branding Ad: \$200/month, Banner or Rectangle, Interior Page Availability (Morsels, Sports, News, Health and Fitness)
6 month contract for digital advertising, discounted cost: \$1,000/6 month total.
One-year contract for digital advertising, discounted cost: \$1,500/1 year total.

Banner Ad Size: 728px x 90px Rectangle Ad Size: 300 × 250px