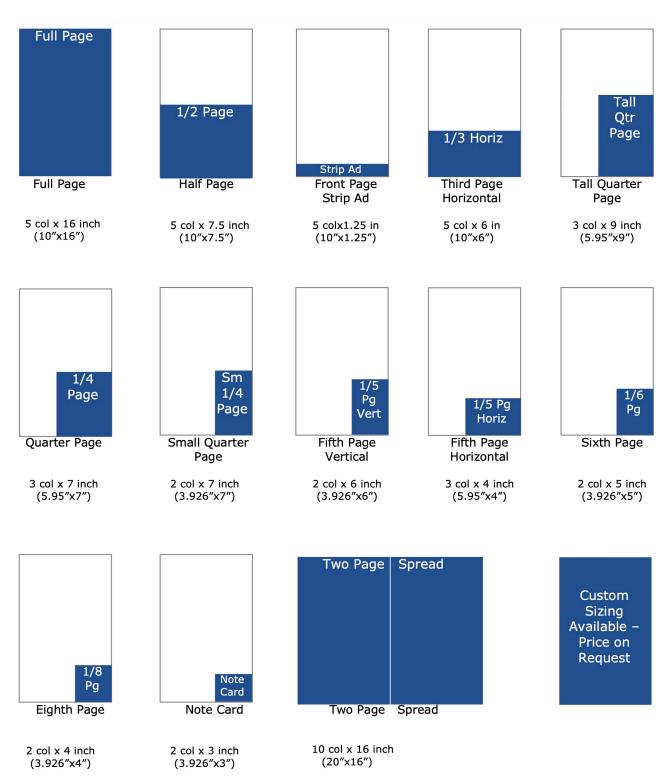

## PRINT ADS, POPULAR SIZES

## THE RYE RECORD 2024 PRINT AD COLOR RATES WITH FREQUENCY DISCOUNTS

| SIZE                             | AD DIMENSIONS<br>(width x height)                 | 1-6X       | 7-16X      | 17-21X     |
|----------------------------------|---------------------------------------------------|------------|------------|------------|
| Two Page Spread                  | 20" X 16"                                         | \$3,340.00 | \$3,030.00 | \$2,720.00 |
| Full Page                        | 10" X 16"                                         | \$1,525.00 | \$1,425.00 | \$1475.00  |
| Half Page                        | 10" X 7.5"                                        | \$935.00   | \$860.00   | \$850.00   |
| Third Page                       | 10" x 6" H                                        | \$785.00   | \$735.00   | \$700.00   |
| Tall Quarter Page                | 5.95" X 9"                                        | \$710.00   | \$630.00   | \$630.00   |
| Quarter Page                     | 5.95" X 7"                                        | \$610.00   | \$530.00   | \$550.00   |
| Small Quarter<br>Page            | 3.926" X 7"                                       | \$420.00   | \$370.00   | \$400.00   |
| Front Page Strip<br>Ad           | 10" x 1.25"                                       | \$480.00   | \$430.00   | \$380.00   |
| Fifth Page,<br>Vertical or Horiz | 3.926" x 6" V<br>5.95" x 4" H                     | \$370.00   | \$340.00   | \$315.00   |
| Sixth Page                       | 3.926" X 5"                                       | \$340.00   | \$290.00   | \$240.00   |
| Eighth Page                      | 3.926" X 4"                                       | \$240.00   | \$215.00   | \$190.00   |
| Note Card                        | 3.926" X 3"                                       | \$185.00   | \$160.00   | \$135.00   |
| Classified Ad,<br>up to 35 words | 1.901" X 2"                                       | \$50.00    | \$45.00    | \$40.00    |
| Insert                           | Base Price Rate,<br>Additional Fee for<br>Postage | \$2,000*   | \$1,950*   | \$1,900*   |