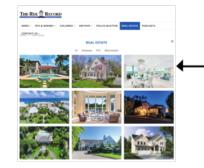

## **REAL ESTATE PAGE ADVERTISING**

Real Estate Ad: Available on Real Estate Page. Real Estate Ad Size: 780x520px